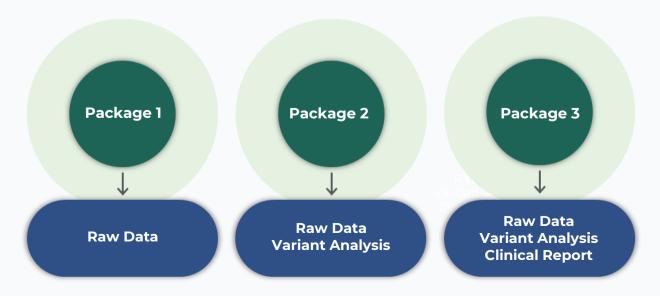

#### Select your data analysis options from raw data to clinical reports

#### **Service Package**

#### **Specifications**

| Target size      | 37 Mb                                                                                                                                                                          |
|------------------|--------------------------------------------------------------------------------------------------------------------------------------------------------------------------------|
| Covered region   | CCDS, RefSeq, Gencode                                                                                                                                                          |
| Sample types     | Genomic DNA, Cell-free DNA, FFPE, Fresh frozen tissue                                                                                                                          |
| Sequencing depth | Standard : 100x                                                                                                                                                                |
| Turnaround time  | Package 1 and 2: 9 weeks, Package 3: 11 weeks                                                                                                                                  |
| Deliverables     | Package 1: FASTQ, Summary report Package 2: FASTQ, BAM, Stat file, Annotated VCF, Summary report Package 3: FASTQ, BAM, Stat file, Annotated VCF, Summary and clinical reports |