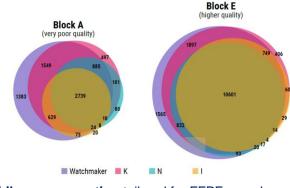

## IDEAL FOR CLINICAL SAMPLES

Polaris Depletion removes rRNA and globin mRNA to improve both library prep and sequencing efficiencies for whole blood samples

Library preparation tailored for FFPE samples allows the detection of more genes in degraded samples