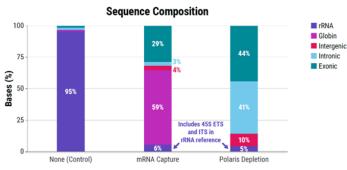

### Polaris Depletion Kit - rRNA/Globin (HMR)

Depletes highly abundant rRNA and globin transcripts in human, mouse, and rat samples

## IDEAL FOR CLINICAL SAMPLES

Polaris Depletion removes rRNA and globin mRNA to improve both library prep and sequencing efficiencies for whole blood samples

Library preparation tailored for FFPE samples allows the detection of more genes in degraded samples