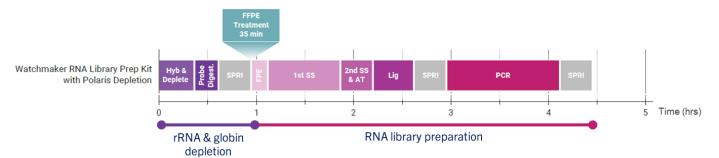

### Watchmaker RNA Library Prep Kit

Includes FFPE treatment, RNA library prep, and amplification

#### Process more samples easily with a simple, rapid workflow

- Generate high-complexity libraries in under 4.5 hours, including rRNA and globin depletion
- Combines and shortens enzymatic steps and has fewer bead purifications in comparison to commercially-available kit